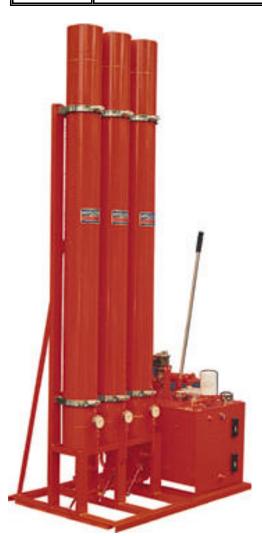

## **Application samples EPS**

EPS starting system (Variation B) with all components mounted on a frame. 3 accumulators per system, each with a shut off valve and a pressure gauge. The complete system is painted according to the requirement of the customer.

The accumulators are mounted vertically.

EPS starting system (Variation B) with all components mounted on a frame.

2 accumulators per system, each with a shut off valve and a pressure gauge. The complete system is ground painted.