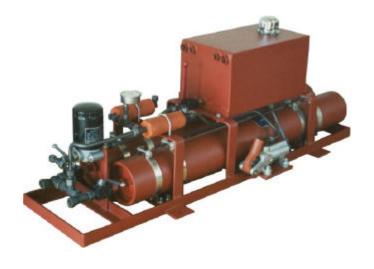

The accumulators are mounted vertically.

EPS starting system (Variation B) with all components mounted on a frame.

2 accumulators per system, each with a shut off valve and a pressure gauge. The complete system is ground painted.

The accumulators are mounted horizontally under the tank.